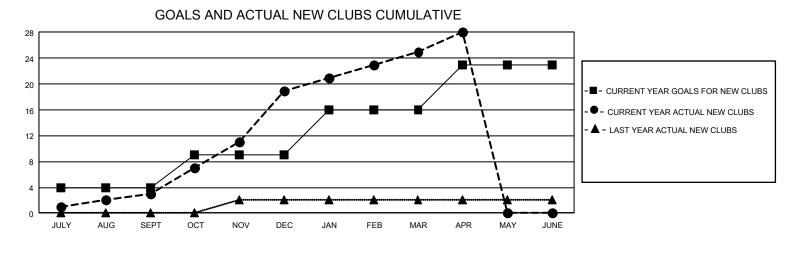

## GAT MONTHLY MEMBERSHIP PROGRESS REPORT

GMT Constitutional Area 3, Group C

REPORT DOES NOT INCLUDE CLUBS IN UNDISTRICTED AREAS.

| Clubs                 |               |           |               | Members               |                        |                         |                                                    |  |
|-----------------------|---------------|-----------|---------------|-----------------------|------------------------|-------------------------|----------------------------------------------------|--|
| RESULTS FOR 2020-2021 |               |           |               | RESULTS FOR 2020-2021 |                        |                         |                                                    |  |
| QUARTER               | NEW CLUB GOAL | NEW CLUBS | DROPPED CLUBS | QUARTER MEME          | BER GROWTH NET<br>GOAL | MEMBER GROWTH<br>ACTUAL | DROPPED<br>MEMBERS ACTUAL<br>(including transfers) |  |
| JULY/AUG/SEPT         | 12            | 3         | 2             | JULY/AUG/SEPT         | 113                    | 399                     | 208                                                |  |
| OCT/NOV/DEC           | 15            | 16        | 1             | OCT/NOV/DEC           | 152                    | 1,136                   | 399                                                |  |
| JAN/FEB/MAR           | 21            | 6         | 26            | JAN/FEB/MAR           | 130                    | 377                     | 547                                                |  |
| APR/MAY/JUNE          | 21            | 3         | 0             | APR/MAY/JUNE          | 151                    | 227                     | 73                                                 |  |