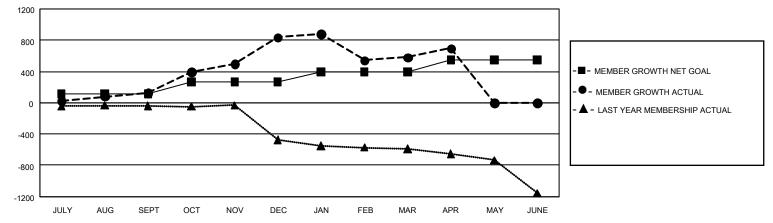

## GAT MONTHLY MEMBERSHIP PROGRESS REPORT

GMT Constitutional Area 3, Group C

REPORT DOES NOT INCLUDE CLUBS IN UNDISTRICTED AREAS.

| Clubs                 |               |           |               | Members               |                        |                         |                                                    |  |
|-----------------------|---------------|-----------|---------------|-----------------------|------------------------|-------------------------|----------------------------------------------------|--|
| RESULTS FOR 2020-2021 |               |           |               | RESULTS FOR 2020-2021 |                        |                         |                                                    |  |
| QUARTER               | NEW CLUB GOAL | NEW CLUBS | DROPPED CLUBS | QUARTER MEME          | BER GROWTH NET<br>GOAL | MEMBER GROWTH<br>ACTUAL | DROPPED<br>MEMBERS ACTUAL<br>(including transfers) |  |
| JULY/AUG/SEPT         | 12            | 3         | 2             | JULY/AUG/SEPT         | 113                    | 399                     | 208                                                |  |
| OCT/NOV/DEC           | 15            | 16        | 1             | OCT/NOV/DEC           | 152                    | 1,136                   | 399                                                |  |
| JAN/FEB/MAR           | 21            | 6         | 26            | JAN/FEB/MAR           | 130                    | 377                     | 547                                                |  |
| APR/MAY/JUNE          | 21            | 3         | 0             | APR/MAY/JUNE          | 151                    | 227                     | 73                                                 |  |